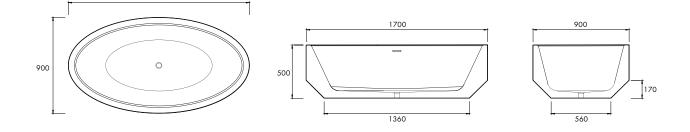

#### SPECIFICATIONS

1700mm x 900mm x 500mm

Approx weight: 130kg (287lb)

Capacity: 335 litres (74gal)

Overflow option available.

Chrome or stone waste included.

1700

Product code 5695