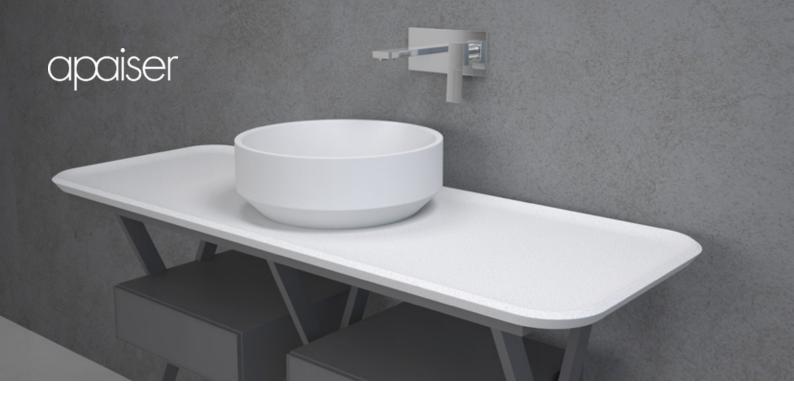

# Zen butler's tray 1500mm / 600mm

Create a feature piece for the bathroom. Specially designed to complement the Zen basin, the Butler's tray adds a dynamic statement to any bathroom.