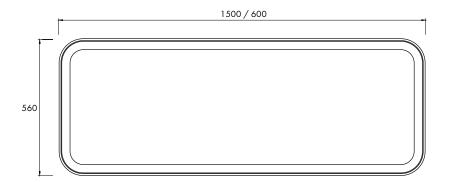

# Zen butler's tray 1500mm / 600mm

Create a feature piece for the bathroom. Specially designed to complement the Zen basin, the Butler's tray adds a dynamic statement to any bathroom.

#### **SPECIFICATIONS**

1500mm x 560mm x 40mm 600mm x 560mm x 40mm

Product code **9070** (1500) **9069** (600)