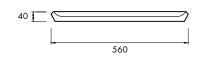

# Zen butler's tray 1500mm / 600mm

Create a feature piece for the bathroom. Specially designed to complement the Zen basin, the Butler's tray adds a dynamic statement to any bathroom.

#### **SPECIFICATIONS**

1500mm x 560mm x 40mm 600mm x 560mm x 40mm

Product code **9070** (1500) **9069** (600)