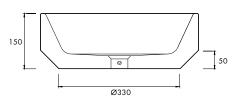

#### **SPECIFICATIONS**

Ø 430mm x 150mm high Approx weight: 24kg (52lb) Overflow option available.

Chrome or stone waste included.

Product code 6202