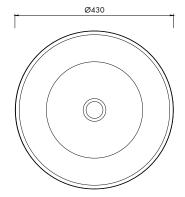

# 430mm

Designed to accompany the Zen Round or Oval Bath range, the Zen basin celebrates the inherent beauty of hard and soft seamless lines working in unison. Inviting you to focus on the total togetherness of body and mind.

#### **SPECIFICATIONS**

Ø 430mm x 150mm high Approx weight: 24kg (52lb) Overflow option available.

Chrome or stone waste included.

Product code 6202