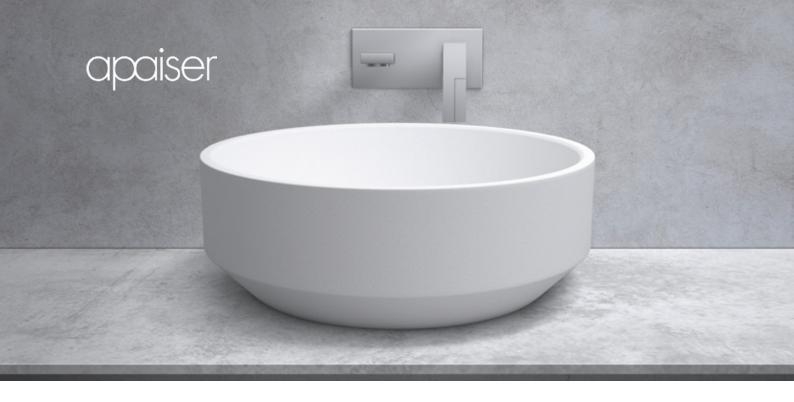

# Zen basin

# 430mm

Designed to accompany the Zen Round or Oval Bath range, the Zen basin celebrates the inherent beauty of hard and soft seamless lines working in unison. Inviting you to focus on the total togetherness of body and mind.

#### **SPECIFICATIONS**

Ø 430mm x 150mm high Approx weight: 24kg (52lb) Overflow option available.

Chrome or stone waste included.

Product code 6202