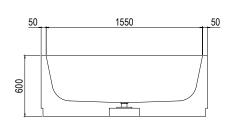

#### **SPECIFICATIONS**

1650mm x 850mm x 600mm

Approx weight: 135kg (298lb)

Capacity: 335 litres (89 gal)

Overflow option available.

Chrome or stone waste included.

Product code 50596