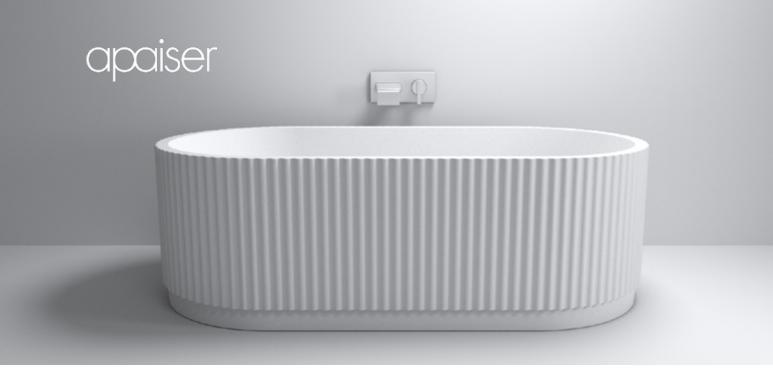

# Tulle petit bath

## 1650mm

Designed for more compact spaces, the Tulle Petit Bath embodies all the qualities of the original. Refined and graceful, its undulating contours sit aloft a simple base, like a sculptural piece of bathroom art. Despite its diminutive stature, this freestanding bath retains generous internal proportions for a gratifying and relaxing soak.