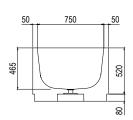

#### **SPECIFICATIONS**

1650mm x 850mm x 600mm

Approx weight: 135kg (298lb)

Capacity: 335 litres (89 gal)

Overflow option available.

Chrome or stone waste included.

Product code 50596