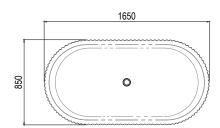

#### **SPECIFICATIONS**

1650mm x 850mm x 600mm

Approx weight: 135kg (298lb)

Capacity: 335 litres (89 gal)

Overflow option available.

Chrome or stone waste included.

Product code 50596