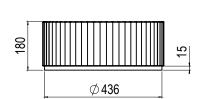

#### SPECIFICATIONS

Ø450mm x 180mm high Approx weight: 25kg (55lb)

Overflow option available.

Chrome or stone waste included.

Product code 6673