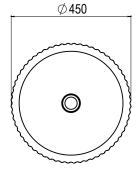

### 450mm

Designed with the same tailored profile as the rest of the collection, the Tulle basin is the perfect accompaniment to the Tulle Bath or our other more minimal, freestanding baths. Like the fabric, this beautiful stone basin can be dressed up, or down, to suit your own style.

#### SPECIFICATIONS

Ø450mm x 180mm high Approx weight: 25kg (55lb)

Overflow option available.

Chrome or stone waste included.

Product code 6673