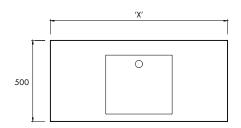

#### **SPECIFICATIONS**

'X'mm x 500mm x 150mm

Overflow option available.

Available in your required length up to 3m.

Chrome or stone waste included.

Note: Brackets not included. Please check with your apaiser sales representative to confirm suitability for wall hanging this product.

Product code 8536