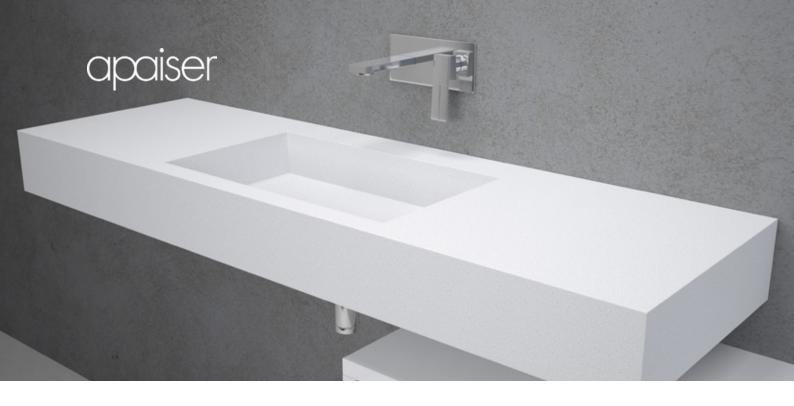

# Sublime vanity Single

The absolute epitome of seamless elegance. Pairs perfectly with any bath, a perfect and practical solution with universal appeal.

#### **SPECIFICATIONS**

'X'mm x 500mm x 150mm

Overflow option available.

Available in your required length up to 3m.

Chrome or stone waste included.

Note: Brackets not included. Please check with your apaiser sales representative to confirm suitability for wall hanging this product.