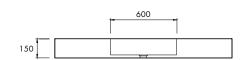

#### **SPECIFICATIONS**

'X'mm x 500mm x 150mm

Overflow option available.

Available in your required length up to 3m.

Chrome or stone waste included.

Note: Brackets not included. Please check with your apaiser sales representative to confirm suitability for wall hanging this product.

Product code 8536