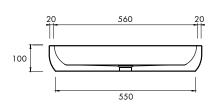

#### 600mm

A bold design with a lower profile befitting a bench mounted solution. Gently structured with soft curves, this basin is highly adaptable and caters for a contemporary aesthetic.

#### **SPECIFICATIONS**

600mm x 400mm x 100mm

Approx weight: 18kg (40lb)

Overflow option available.

Chrome or stone waste included.

Product code 6044