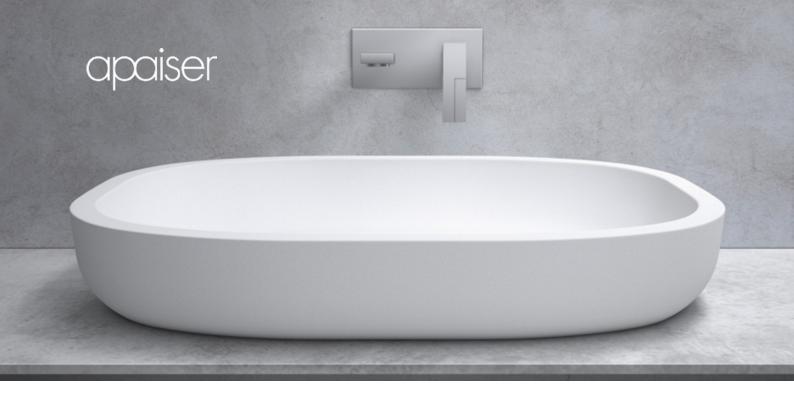

# Sublime Petit basin

#### 600mm

A bold design with a lower profile befitting a bench mounted solution. Gently structured with soft curves, this basin is highly adaptable and caters for a contemporary aesthetic.

#### **SPECIFICATIONS**

600mm x 400mm x 100mm

Approx weight: 18kg (40lb)

Overflow option available.

Chrome or stone waste included.

Product code 6044