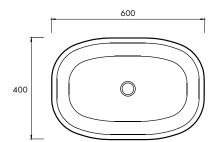

#### **SPECIFICATIONS**

600mm x 400mm x 100mm

Approx weight: 18kg (40lb)

Overflow option available.

Chrome or stone waste included.

Product code 6044