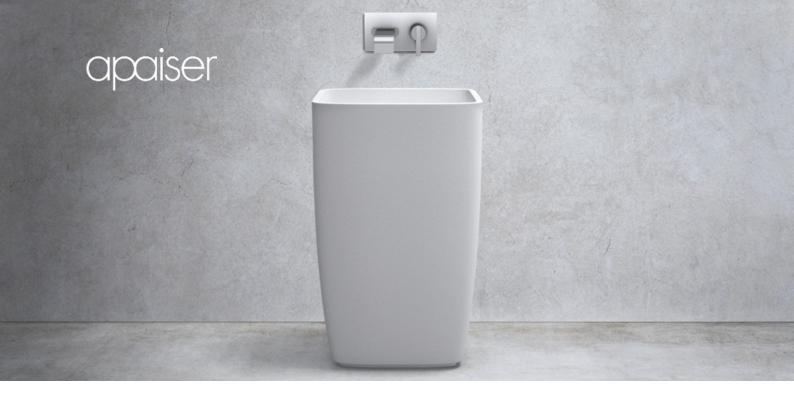

# Sublime basin *Freestanding*

Modern and contemporary, this freestanding basin pays tribute to the traditional pedestal basin. Its clean lines and balanced form offer the ideal pairing for the Sublime bath.

#### SPECIFICATIONS

510mm x 410mm x 850mm Approx weight: 65kg (143lb) Overflow option available. Chrome or stone waste included.

| 5<br>year | RESIDENTIAL<br>MANUFACTURERS<br>WARRANTY |
|-----------|------------------------------------------|
|           |                                          |
| <u> </u>  | COMMERCIAL                               |