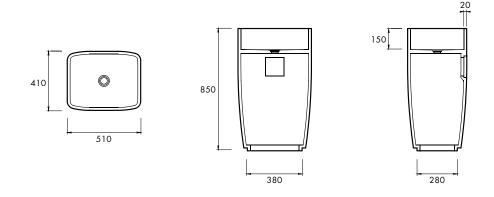

#### SPECIFICATIONS

510mm x 410mm x 850mm Approx weight: 65kg (143lb) Overflow option available. Chrome or stone waste included.

| 5<br>year | RESIDENTIAL<br>MANUFACTURERS<br>WARRANTY |
|-----------|------------------------------------------|
|           |                                          |
| <u> </u>  | COMMERCIAL                               |