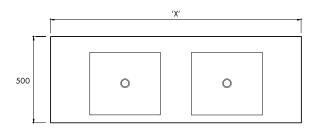

#### **SPECIFICATIONS**

'X'mm x 500mm x 150mm

Overflow option available.

Available in your required length up to 3m.

Chrome or stone waste included.

Note: Brackets not included. Please check with your apaiser sales representative to confirm suitability for wall hanging this product.