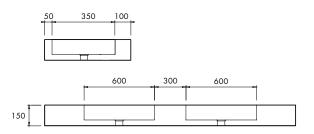

#### **SPECIFICATIONS**

'X'mm x 500mm x 150mm

Overflow option available.

Available in your required length up to 3m.

Chrome or stone waste included.

Note: Brackets not included. Please check with your apaiser sales representative to confirm suitability for wall hanging this product.