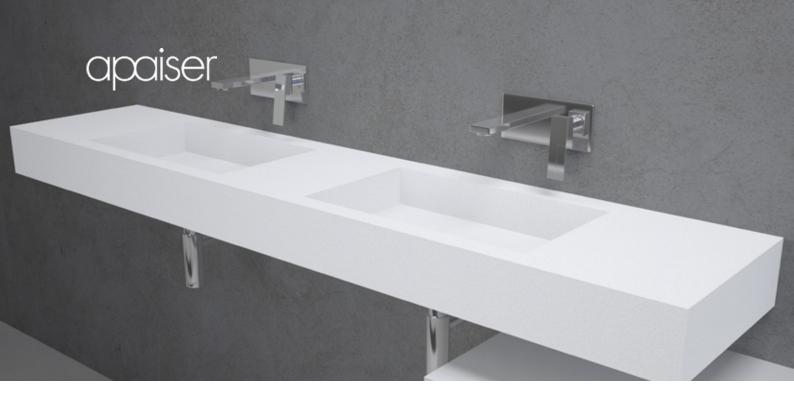

# Sublime vanity

## Double

The absolute epitome of seamless elegance. Pairs perfectly with any bath, a perfect and practical solution with universal appeal.

#### **SPECIFICATIONS**

'X'mm x 500mm x 150mm

Overflow option available.

Available in your required length up to 3m.

Chrome or stone waste included.

Note: Brackets not included. Please check with your apaiser sales representative to confirm suitability for wall hanging this product.