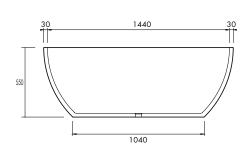

### 1500mm

This freestanding bath offers the perfect shape for ultimate comfort. Designed with stunning proportions and clean lines to complement an architecturally styled or contemporary bathroom.

#### **SPECIFICATIONS**

1500mm × 750mm × 550mm

Approx weight: 125kg (276lb)

Capacity: 358 litres (95gal)

Chrome or stone waste included.

Product code 5592