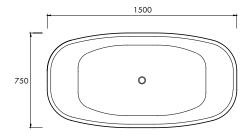

### 1500mm

This freestanding bath offers the perfect shape for ultimate comfort. Designed with stunning proportions and clean lines to complement an architecturally styled or contemporary bathroom.

#### **SPECIFICATIONS**

1500mm × 750mm × 550mm

Approx weight: 125kg (276lb)

Capacity: 358 litres (95gal)

Chrome or stone waste included.

Product code 5592