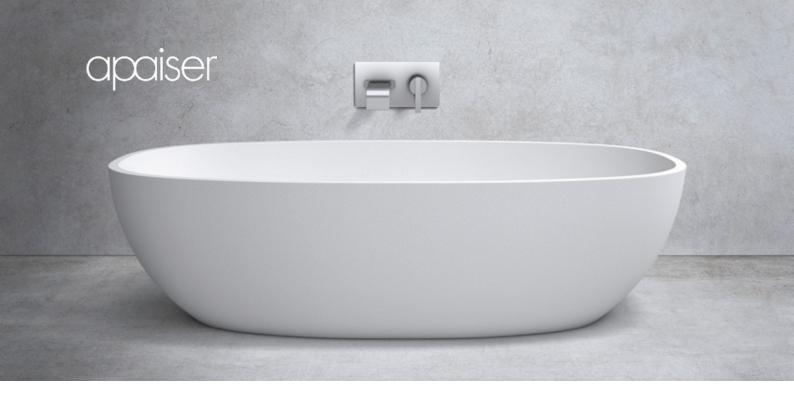

# Sublime bath

### 1500mm

This freestanding bath offers the perfect shape for ultimate comfort. Designed with stunning proportions and clean lines to complement an architecturally styled or contemporary bathroom.