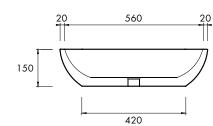

#### SPECIFICATIONS

600mm x 370mm x 150mm

Approx weight: 17kg (37lb)

Overflow option available.

Chrome or stone waste included.

YEAR RESIDENTIAL MANUFACTURERS WARRANTY

YEAR COMMERCIAL MANUFACTURERS WARRANTY