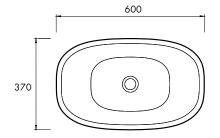

# Sublime basin 600mm

Beautifully handcrafted with a highly tailored approach, designed to complement the Sublime bath. Its contemporary and clean lines, offer a statement in the bathroom.

#### SPECIFICATIONS

600mm x 370mm x 150mm

Approx weight: 17kg (37lb)

Overflow option available.

Chrome or stone waste included.

YEAR RESIDENTIAL MANUFACTURERS WARRANTY

YEAR COMMERCIAL MANUFACTURERS WARRANTY

Product code 6068