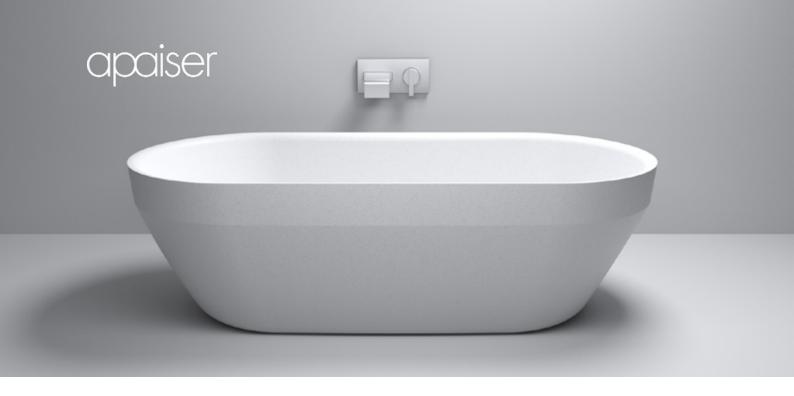

# Sól oval bath

### 1700mm

The Sòl Oval Bath is an exploration of straight lines, fine edges and delicate curves, the bath is a celebration of proportion and symmetry. Though simple in form, the fine detailing elevate the ubiquitous oval shape, to create a bath that is universally appealing, and unique in equal measure.