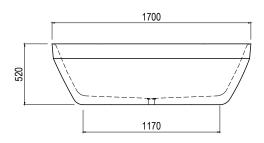

#### **SPECIFICATIONS**

 $1700\text{mm} \times 800\text{mm} \times 520\text{mm}$ 

Approx weight: 120kg (265lb)

Capacity: 369 litres (97gal)

Overflow option available.

Chrome or stone waste included.

Product code 50519