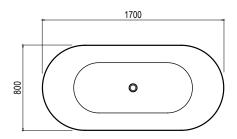

#### **SPECIFICATIONS**

 $1700\text{mm} \times 800\text{mm} \times 520\text{mm}$ 

Approx weight: 120kg (265lb)

Capacity: 369 litres (97gal)

Overflow option available.

Chrome or stone waste included.

Product code 50519