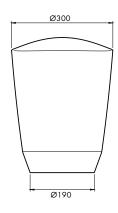

### 300mm

The slight edge and gentle angles of the stool serve both form and function. Designed for use as a table or seat, it creates an interesting visual paired with the Sòl bath, and more symmetrical designs in the apaiser collections. The perfect statement accessory.

#### **SPECIFICATIONS**

 $\emptyset 300 \text{mm} \times 400 \text{mm} \text{ high}$ 

Approx weight: 16kg (35lb)

Chrome or stone waste included.

Product code 9189