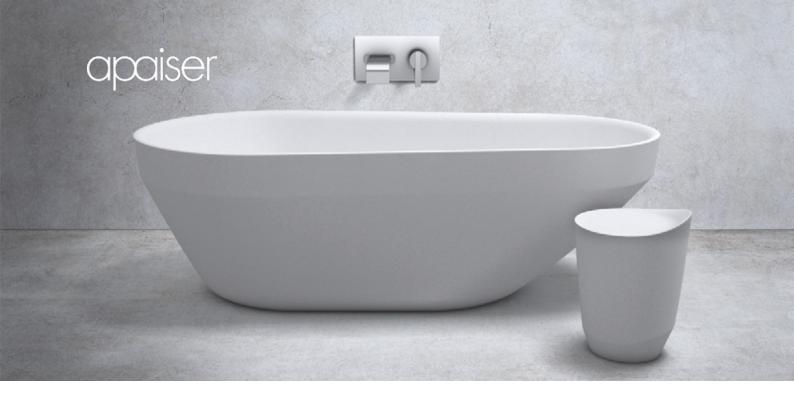

# Sól bath stool

### 300mm

The slight edge and gentle angles of the stool serve both form and function. Designed for use as a table or seat, it creates an interesting visual paired with the Sòl bath, and more symmetrical designs in the apaiser collections. The perfect statement accessory.

#### **SPECIFICATIONS**

 $\emptyset 300 \text{mm} \times 400 \text{mm} \text{ high}$ 

Approx weight: 16kg (35lb)

Chrome or stone waste included.

Product code 9189