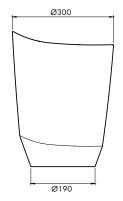

### 300mm

The slight edge and gentle angles of the stool serve both form and function. Designed for use as a table or seat, it creates an interesting visual paired with the Sòl bath, and more symmetrical designs in the apaiser collections. The perfect statement accessory.

#### **SPECIFICATIONS**

 $\emptyset 300 \text{mm} \times 400 \text{mm} \text{ high}$ 

Approx weight: 16kg (35lb)

Chrome or stone waste included.

Product code 9189