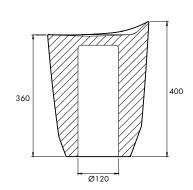

#### **SPECIFICATIONS**

 $\emptyset 300 \text{mm} \times 400 \text{mm} \text{ high}$ 

Approx weight: 16kg (35lb)

Chrome or stone waste included.

Product code 9189