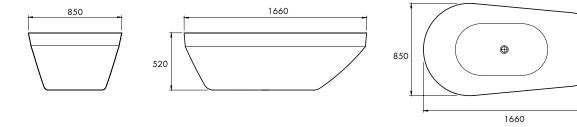

#### SPECIFICATIONS

1660mm x 850mm x 520mm

Approx weight: 115kg (254lb)

Capacity: 265 litres (58gal)

Overflow option available.

Chrome or stone waste included.