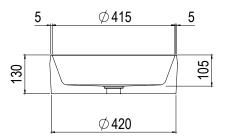

#### SPECIFICATIONS

Ø430mm x 130mm

Approx weight: 11kg (24lb)

Chrome or stone waste included.

VARRANTY

esidential Manufacturers

Product code 6718