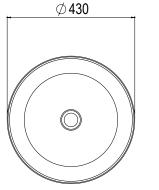

### 430mm

Understated in form, the charming Sòl basin celebrates fine details and everlasting style. The symmetrical shape is the perfect juxtaposition to the Sòl Bath or a superb accompaniment to our more minimalist apaiser baths.

#### SPECIFICATIONS

Ø430mm x 130mm

Approx weight: 11kg (24lb)

Chrome or stone waste included.

VARRANTY

esidential Manufacturers

Product code 6718