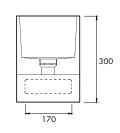

# Soka powder vanity 550mm

Compact in design and perfect for 'powder rooms' or confined spaces, our Powder basin's slim line and economic form - with integrated tray detail - wins as much for practicality as it does elegance.

#### **SPECIFICATIONS**

550mm x 220mm x 300mm

Approx weight: 33kg (72lb)

Overflow option available.

Available as left & right hand model.

Chrome or stone waste included.

Note: Brackets not included. Please check with your apaiser sales representative to confirm suitability for wall hanging this product.