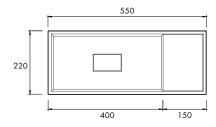

#### **SPECIFICATIONS**

550mm x 220mm x 300mm

Approx weight: 33kg (72lb)

Overflow option available.

Available as left & right hand model.

Chrome or stone waste included.

Note: Brackets not included. Please check with your apaiser sales representative to confirm suitability for wall hanging this product.