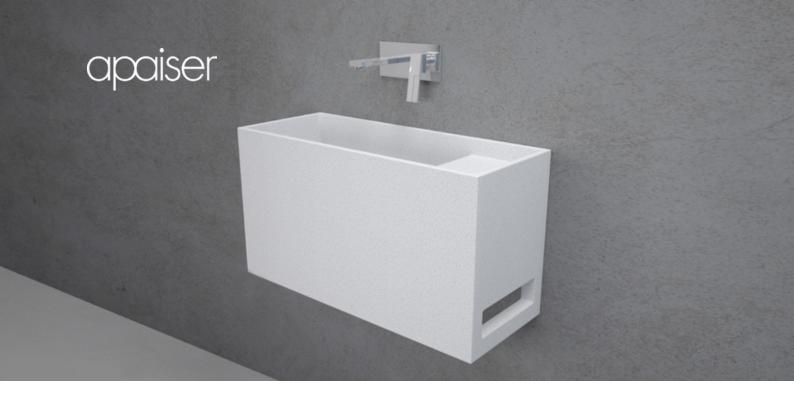

# Soka powder vanity 550mm

Compact in design and perfect for 'powder rooms' or confined spaces, our Powder basin's slim line and economic form - with integrated tray detail - wins as much for practicality as it does elegance.

#### **SPECIFICATIONS**

550mm x 220mm x 300mm

Approx weight: 33kg (72lb)

Overflow option available.

Available as left & right hand model.

Chrome or stone waste included.

Note: Brackets not included. Please check with your apaiser sales representative to confirm suitability for wall hanging this product.