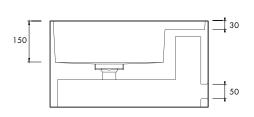

# Soka powder vanity 550mm

Compact in design and perfect for 'powder rooms' or confined spaces, our Powder basin's slim line and economic form - with integrated tray detail - wins as much for practicality as it does elegance.

#### **SPECIFICATIONS**

550mm x 220mm x 300mm

Approx weight: 33kg (72lb)

Overflow option available.

Available as left & right hand model.

Chrome or stone waste included.

Note: Brackets not included. Please check with your apaiser sales representative to confirm suitability for wall hanging this product.