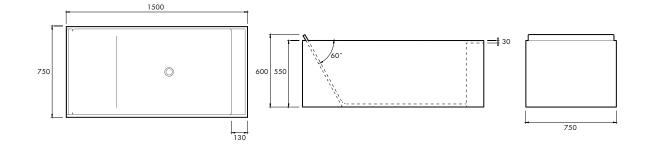

# Soka Petit bath

#### 1500mm

A compact and eminently flexible bath, the Petit nonetheless enjoys all the same design attributes as the Grand. The bath's square form makes it suitable for a wide range of positions wherever space is a challenge, from alcoves to corners. A shallow tray serves not only a functional need but helps create a statement feature in the bathroom.

#### SPECIFICATIONS

1500mm x 750mm x 600mm

Approx weight: 130kg (287lb)

Capacity: 383 litres (84gal)

Overflow option available.

Chrome or stone waste included.