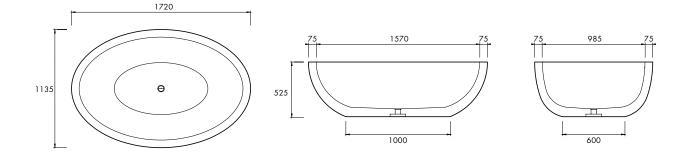

#### 1720mm

Imagine the ultimate in immersive bathing experiences. Showcasing a pure form with feminine curves, the Sentosa bath will envelop every sense for a completely unforgettable and sensual impact.

#### SPECIFICATIONS

1720mm x 1135mm x 525mm

Approx weight: 130kg (287lb)

Capacity: 430 litres (95gal)

Overflow option available.

Chrome or stone waste included.

Product code 5025