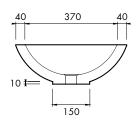

#### **SPECIFICATIONS**

600mm  $\times$  450mm  $\times$  160mm

Approx weight: 20kg (44lb)

Overflow option available.

Chrome or stone waste included.

Product code 6046