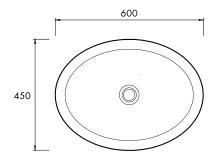

#### **SPECIFICATIONS**

600mm  $\times$  450mm  $\times$  160mm

Approx weight: 20kg (44lb)

Overflow option available.

Chrome or stone waste included.

Product code 6046