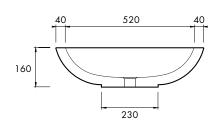

#### **SPECIFICATIONS**

600mm  $\times$  450mm  $\times$  160mm

Approx weight: 20kg (44lb)

Overflow option available.

Chrome or stone waste included.

Product code 6046