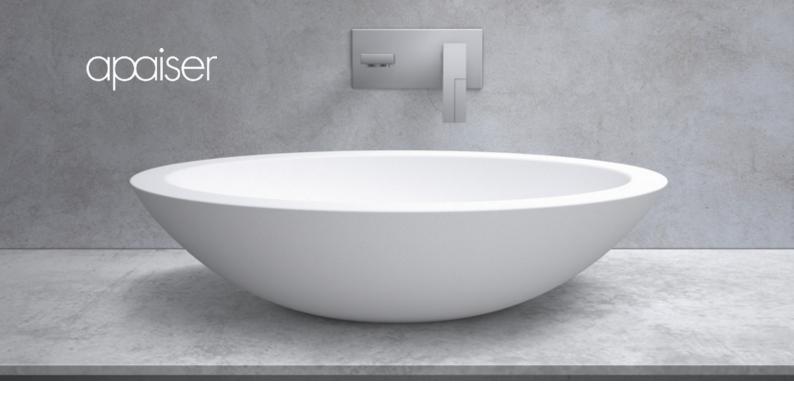

# Sentosa basin

### 600mm

Specially designed to complement the Sentosa bath, this basin reflects soft, feminine curves and an organic, minimalist aesthetic. It is a truly striking addition to any bathroom and creates a sense of luxury and refinement.