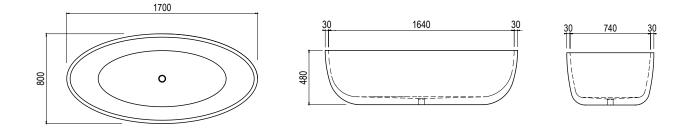

#### SPECIFICATIONS

1700mm x 800mm x 480mm

Approx weight: 135kg (298lb)

Capacity: 341 litres (90gal)

Overflow option available.

Chrome or stone waste included.

Product code 5657