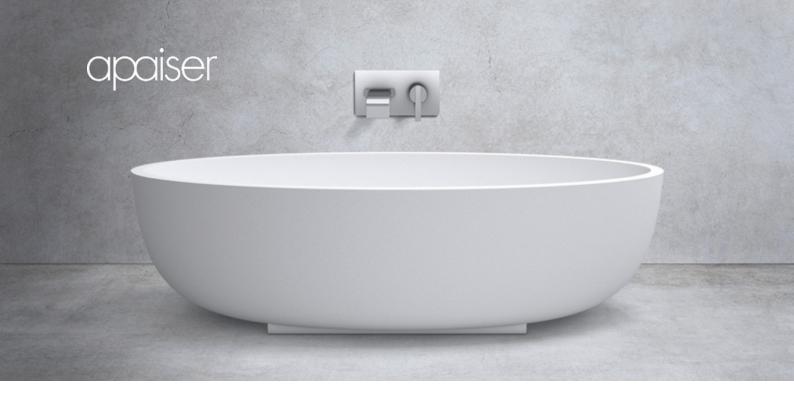

# Seascapes bath with base

# 1700mm

Inspired by Sturt's Desert Pea, the Seascapes bath offers a soothing, compact form and is perfect for smaller bathroom spaces. Easily adaptable and highly functional, with elegant slim lines for a deeply sensual experience. Available with a base for added elevation.

#### **SPECIFICATIONS**

 $1700 \, \text{mm} \times 800 \, \text{mm} \times 500 \, \text{mm}$ 

Approx weight: 145kg (320lb)

Capacity: 362 litres (96gal)

Overflow option available.

Chrome or stone waste included.