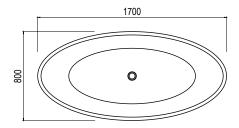

# 1700mm

Inspired by Sturt's Desert Pea, the Seascapes bath offers a soothing, compact form and is perfect for smaller bathroom spaces. Easily adaptable and highly functional, with elegant slim lines for a deeply sensual experience. Available with a base for added elevation.

#### **SPECIFICATIONS**

 $1700 \, \text{mm} \times 800 \, \text{mm} \times 500 \, \text{mm}$ 

Approx weight: 145kg (320lb)

Capacity: 362 litres (96gal)

Overflow option available.

Chrome or stone waste included.