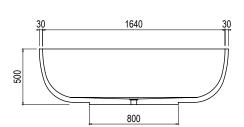

#### **SPECIFICATIONS**

 $1700 \, \text{mm} \times 800 \, \text{mm} \times 500 \, \text{mm}$ 

Approx weight: 145kg (320lb)

Capacity: 362 litres (96gal)

Overflow option available.

Chrome or stone waste included.