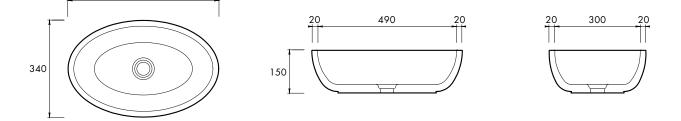

#### 530mm

Draw the outside in with the Seascapes basin, which mimics the sensual curves of the Seascapes bath. As the perfect ensemble, this basin offers soothing respite with a compact form.

#### SPECIFICATIONS

530mm x 340mm x 150mm Approx weight: 18kg (40lb) Overflow option available. Chrome or stone waste included.

530

Product code 6037