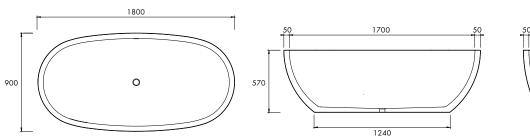

#### **SPECIFICATIONS**

1800mm x 900mm x 570mm

Approx weight: 135kg (298lb)

Capacity: 475 litres (104gal)

Overflow option available.

Chrome or stone waste included.

Product code 5785