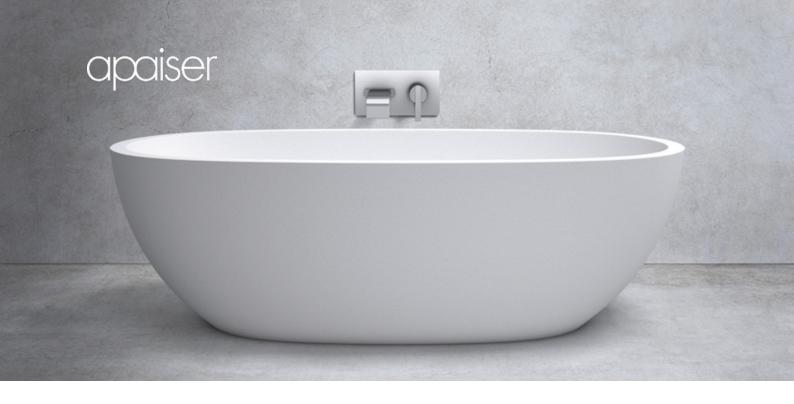

# Sapphire bath

# 1800mm

An eternally classic design. It's elegance and free flowing lines allow the Sapphire bath to adapt to any style, from ultra contemporary to timelessly traditional.