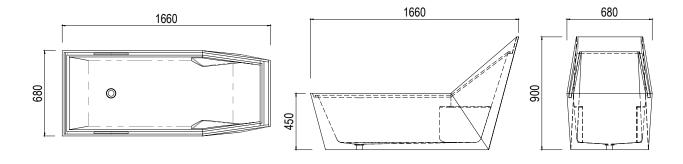

#### **SPECIFICATIONS**

 $1660 \, \text{mm} \times 680 \, \text{mm} \times 900 \, \text{mm}$ 

Approx weight: 125kg (276lb)

Capacity: 255 litres (56gal)

Built in overflow as standard.

Chrome or stone waste included.