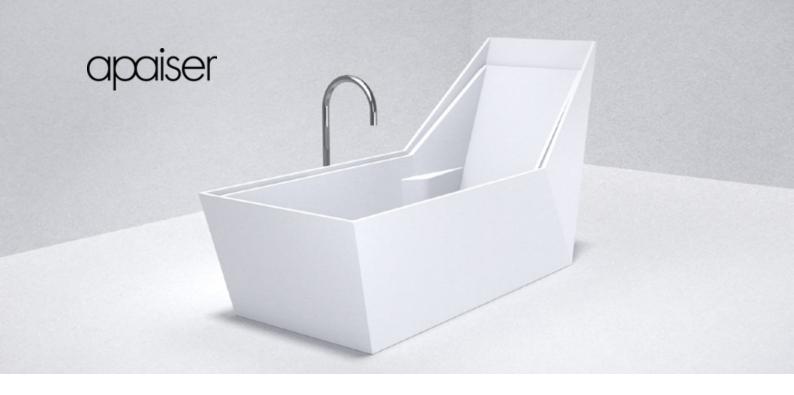

# Sampan single bath 1660mm

With an eye to the ultimate in style and superb comfort in bathing, the Sampan Single Bath is an amazing addition to the apaiser Collections. The architectural form is balanced by the luxurious nature of the material supported by the sumptuous interior depth.

#### **SPECIFICATIONS**

 $1660 \, \text{mm} \times 680 \, \text{mm} \times 900 \, \text{mm}$ 

Approx weight: 125kg (276lb)

Capacity: 255 litres (56gal)

Built in overflow as standard.

Chrome or stone waste included.