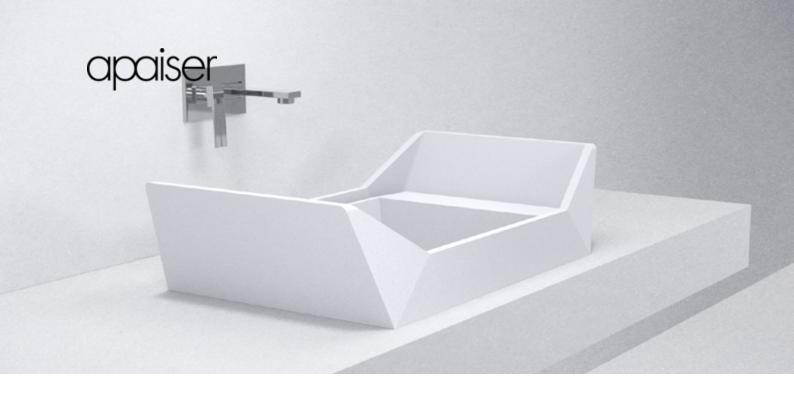

# Sampan single basin

### 750mm

Like any diminution of a larger form, the Sampan semi recessed basin offers all the attributes of the original in a versatile and compact solution. With clever details and a presence that commands attention in defiance of its petite form, the basin is an architectural masterpiece.