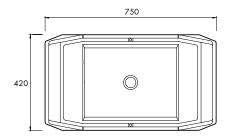

#### **SPECIFICATIONS**

750mm x 420mm x 255mm

Approx weight: 45kg (99lb)

Chrome or stone waste included.

Product code 6262