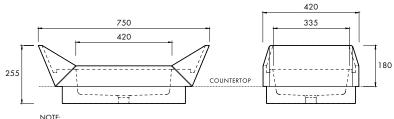

#### **SPECIFICATIONS**

750mm x 420mm x 255mm

Approx weight: 45kg (99lb)

Chrome or stone waste included.

Product code 6262

THE SAMPAN SINGLE BASIN IS DESIGNED TO BE RECESSED INTO THE COUNTER TOP BY 75MM.