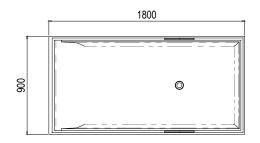

#### **SPECIFICATIONS**

 $1800 \, \text{mm} \times 900 \, \text{mm} \times 375 \, \text{mm}$ 

Approx weight: 135kg (298lb)

Capacity: 260 litres (570gal)

Built in overflow as standard.

Chrome or stone waste included.