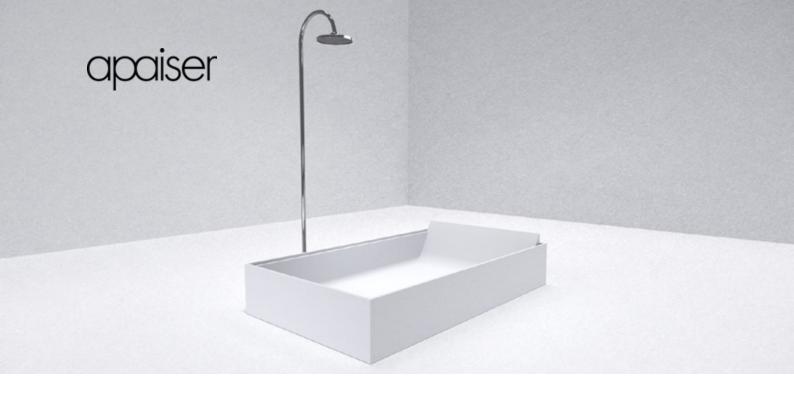

# Sampan shower bath

### goomm

Versatile, striking and supremely functional, the Sampan Shower Bath echoes the architectural lines of this strong collection, in a spatially efficient, truly unique bathe & shower solution. Featuring the signature infinity overflow and non-slip interior, this design ticks all the boxes.

#### **SPECIFICATIONS**

 $1800 \, \text{mm} \times 900 \, \text{mm} \times 375 \, \text{mm}$ 

Approx weight: 135kg (298lb)

Capacity: 260 litres (570gal)

Built in overflow as standard.

Chrome or stone waste included.