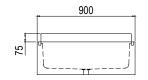

#### **SPECIFICATIONS**

 $1800 \, \text{mm} \times 900 \, \text{mm} \times 375 \, \text{mm}$ 

Approx weight: 135kg (298lb)

Capacity: 260 litres (570gal)

Built in overflow as standard.

Chrome or stone waste included.