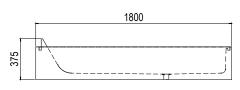

#### **SPECIFICATIONS**

 $1800 \, \text{mm} \times 900 \, \text{mm} \times 375 \, \text{mm}$ 

Approx weight: 135kg (298lb)

Capacity: 260 litres (570gal)

Built in overflow as standard.

Chrome or stone waste included.