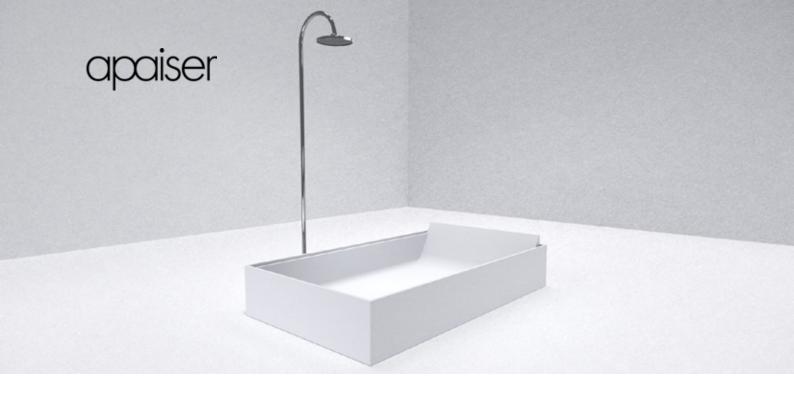

# Sampan shower bath

### 1050mm

Versatile, striking and supremely functional, the Sampan Shower Bath echoes the architectural lines of this strong collection, in a spatially efficient, truly unique bathe & shower solution. Featuring the signature infinity overflow and non-slip interior, this design ticks all the boxes.

#### **SPECIFICATIONS**

 $1800 \, \text{mm} \times 1050 \, \text{mm} \times 375 \, \text{mm}$ 

Approx weight: 155kg (342lb)

Capacity: 300 litres (65gal)

Built in overflow as standard.

Chrome or stone waste included.