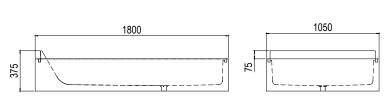

### 1050mm

Versatile, striking and supremely functional, the Sampan Shower Bath echoes the architectural lines of this strong collection, in a spatially efficient, truly unique bathe & shower solution. Featuring the signature infinity overflow and non-slip interior, this design ticks all the boxes.

#### **SPECIFICATIONS**

 $1800 \, \text{mm} \times 1050 \, \text{mm} \times 375 \, \text{mm}$ 

Approx weight: 155kg (342lb)

Capacity: 300 litres (65gal)

Built in overflow as standard.

Chrome or stone waste included.