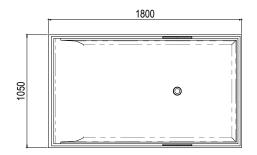

#### **SPECIFICATIONS**

 $1800 \, \text{mm} \times 1050 \, \text{mm} \times 375 \, \text{mm}$ 

Approx weight: 155kg (342lb)

Capacity: 300 litres (65gal)

Built in overflow as standard.

Chrome or stone waste included.