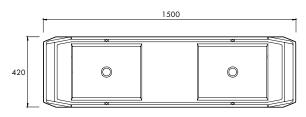

#### **SPECIFICATIONS**

1500mm x 420mm x 255mm

Approx weight: 90kg (198lb)

Chrome or stone waste included.

Product code 6294