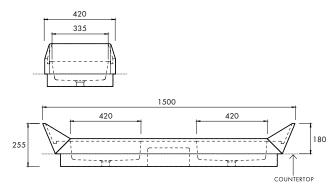

### 1500mm

The Sampan Double Basin is a remarkable, semi recessed vanity design. Drawing upon the angular and low profile form of the Sampan boat, combined with generous proportions and fine detail, the basin is reminiscent of a marine sculpture for the bathroom.

#### **SPECIFICATIONS**

1500mm x 420mm x 255mm

Approx weight: 90kg (198lb)

Chrome or stone waste included.

Product code 6294

NOTE: THE SAMPAN DOUBLE BASIN IS DESIGNED TO BE RECESSED