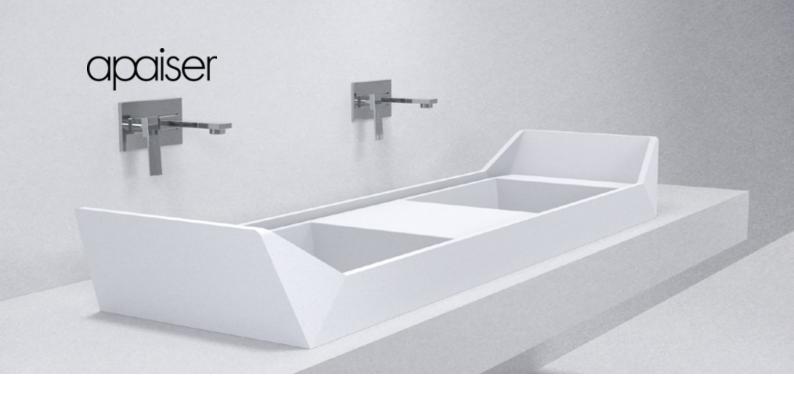

# Sampan double basin

### 1500mm

The Sampan Double Basin is a remarkable, semi recessed vanity design. Drawing upon the angular and low profile form of the Sampan boat, combined with generous proportions and fine detail, the basin is reminiscent of a marine sculpture for the bathroom.

NOTE: THE SAMPAN DOUBLE BASIN IS DESIGNED TO BE RECESSED