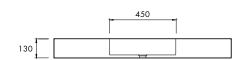

#### **SPECIFICATIONS**

'X'mm x 550mm x 130mm

Available in your required length up to 3m

Overflow option available.

Chrome or stone waste included.

Note: Brackets not included. Please check with your apaiser sales representative to confirm suitability for wall hanging this product.