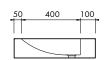

#### **SPECIFICATIONS**

'X'mm x 550mm x 130mm

Available in your required length up to 3m

Overflow option available.

Chrome or stone waste included.

Note: Brackets not included. Please check with your apaiser sales representative to confirm suitability for wall hanging this product.