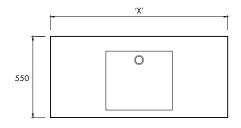

#### **SPECIFICATIONS**

'X'mm x 550mm x 130mm

Available in your required length up to 3m

Overflow option available.

Chrome or stone waste included.

Note: Brackets not included. Please check with your apaiser sales representative to confirm suitability for wall hanging this product.