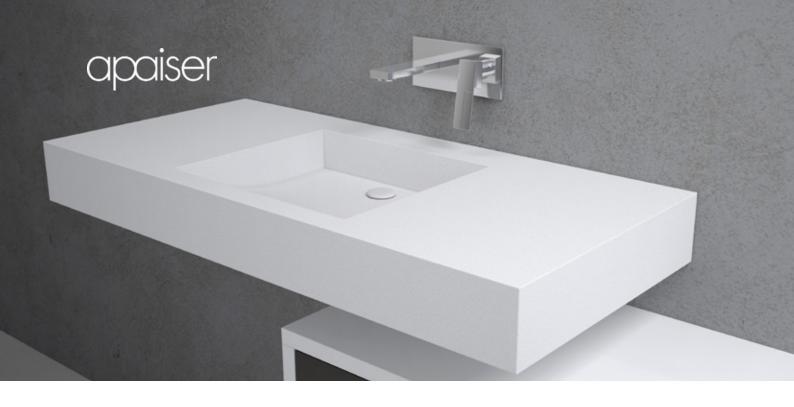

# Reflection vanity

## Single

Softly undulating sand dunes form the inspiration for the Reflection vanity. Featuring a generously slanted and fluid form to make a smooth statement with absolute luxury.

#### **SPECIFICATIONS**

'X'mm x 550mm x 130mm

Available in your required length up to 3m

Overflow option available.

Chrome or stone waste included.

Note: Brackets not included. Please check with your apaiser sales representative to confirm suitability for wall hanging this product.