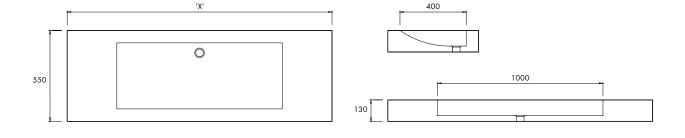

#### SPECIFICATIONS

'X'mm x 550mm x 130mm

Available in your required length up to 3m.

esidential Manufacturers Varranty

Chrome or stone waste included.

Note: Brackets not included. Please check with your apaiser sales representative to confirm suitability for wall hanging this product.