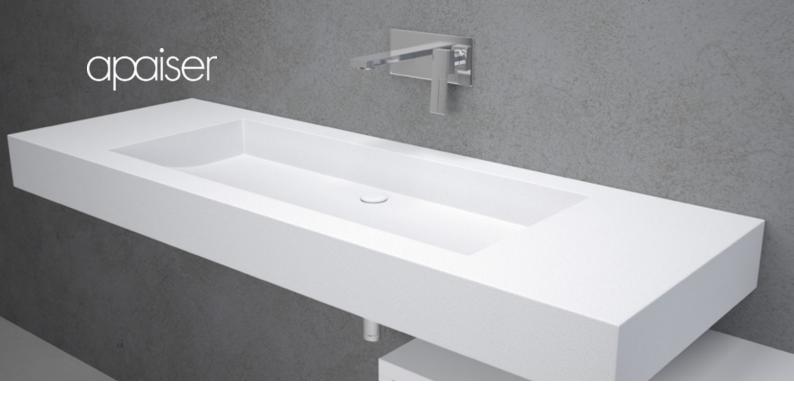

# Reflection vanity Large Single

Softly undulating sand dunes form the inspiration for the Reflection vanity. Featuring a generously slanted and fluid form to make a smooth statement with absolute luxury.