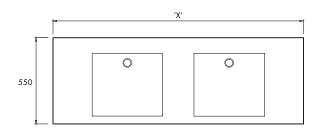

#### **SPECIFICATIONS**

'X'mm x 550mm x 130mm

Available in your required length up to 3m.

Chrome or stone waste included.

Note: Brackets not included. Please check with your apaiser sales representative to confirm suitability for wall hanging this product.