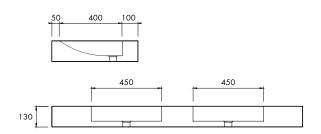

#### **SPECIFICATIONS**

'X'mm x 550mm x 130mm

Available in your required length up to 3m.

Chrome or stone waste included.

Note: Brackets not included. Please check with your apaiser sales representative to confirm suitability for wall hanging this product.

Product code 8731