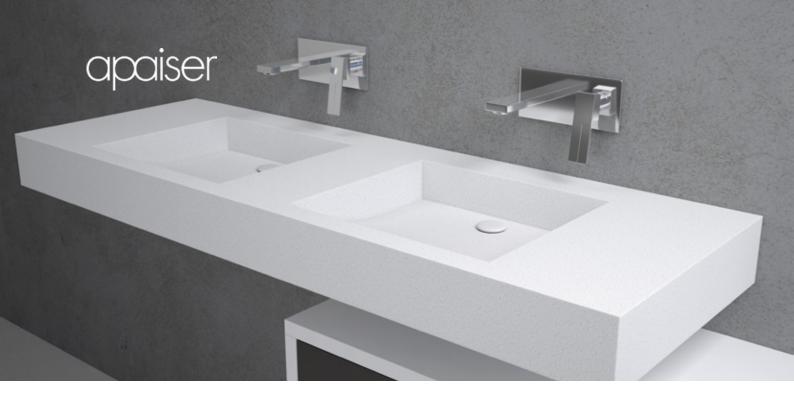

# Reflection vanity

# Double

Softly undulating sand dunes form the inspiration for the Reflection vanity. Featuring a generously slanted and fluid form to make a smooth statement with absolute luxury.

Product code 8731