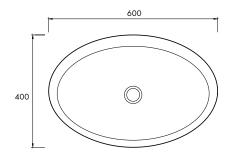

### 600mm

Designed to complement the Reflection bath, the corresponding basin is inspired by a droplet of water. Smooth and delicate with an asymmetrical shape to create the ultimate washing experience.

#### **SPECIFICATIONS**

600mm × 400mm × 200mm

Approx weight: 16kg (35lb)

Overflow option available.

Chrome or stone waste included.

Product code 6232