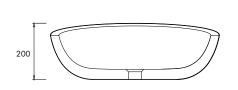

#### **SPECIFICATIONS**

600mm × 400mm × 200mm

Approx weight: 16kg (35lb)

Overflow option available.

Chrome or stone waste included.

Product code 6232