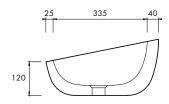

### 600mm

Designed to complement the Reflection bath, the corresponding basin is inspired by a droplet of water. Smooth and delicate with an asymmetrical shape to create the ultimate washing experience.

#### **SPECIFICATIONS**

600mm × 400mm × 200mm

Approx weight: 16kg (35lb)

Overflow option available.

Chrome or stone waste included.

Product code 6232