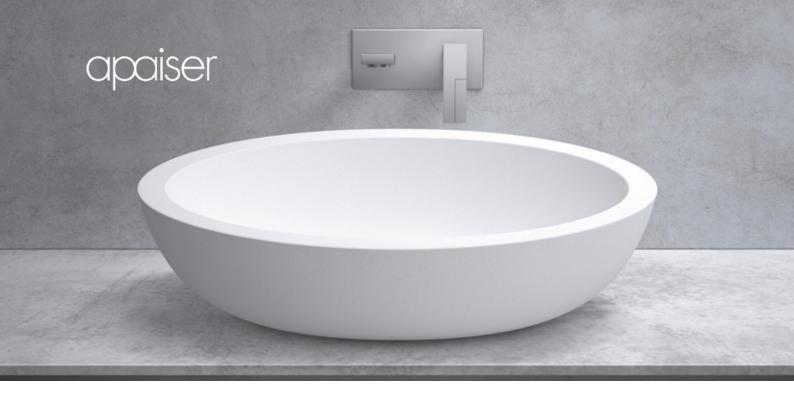

# Reflection basin

### 600mm

Designed to complement the Reflection bath, the corresponding basin is inspired by a droplet of water. Smooth and delicate with an asymmetrical shape to create the ultimate washing experience.

#### **SPECIFICATIONS**

600mm × 400mm × 200mm

Approx weight: 16kg (35lb)

Overflow option available.

Chrome or stone waste included.

Product code 6232