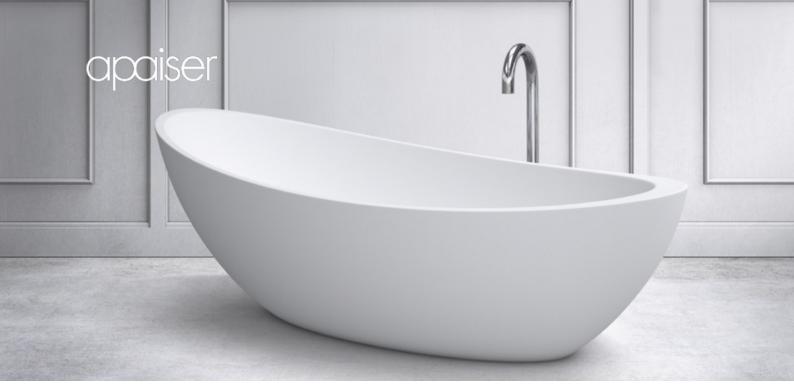

# Oman bath

### 1760mm

First conceived and designed as a statement bath for a luxury resort in Oman. Today available as a piece reminiscent of the Gulf of Oman's stunning landscapes.

#### SPECIFICATIONS

1760mm x 1030mm x 665mm

Approx weight: 135kg (298lb)

Capacity: 365 litres (80gal)

Overflow option available.

Chrome or stone waste included.

Product code 5225