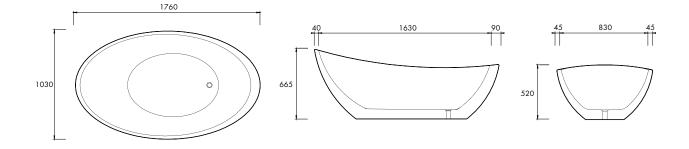

### 1760mm

First conceived and designed as a statement bath for a luxury resort in Oman. Today available as a piece reminiscent of the Gulf of Oman's stunning landscapes.

#### SPECIFICATIONS

1760mm x 1030mm x 665mm

Approx weight: 135kg (298lb)

Capacity: 365 litres (80gal)

Overflow option available.

Chrome or stone waste included.

Product code 5225