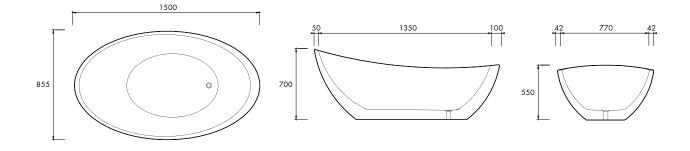

### 1500mm

First conceived and designed as a statement bath for a luxury resort in Oman. Today available as a piece reminiscent of the Gulf of Oman's stunning landscapes.

#### SPECIFICATIONS

1500mm x 855mm x 700mm

Approx weight: 115kg (254lb)

Capacity: 260 litres (69gal)

Overflow option available.

Chrome or stone waste included.

Product code 5063