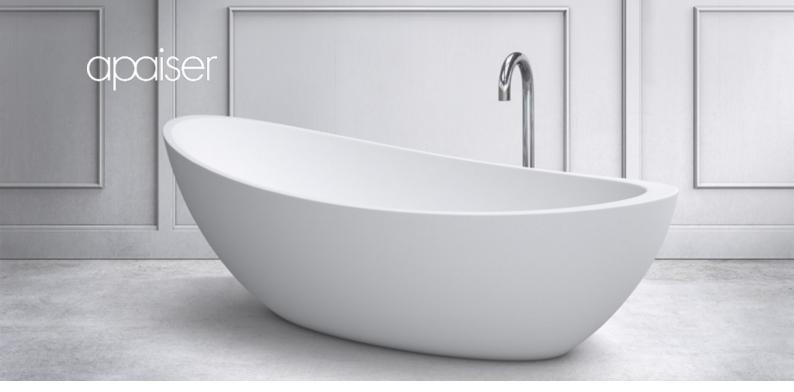

# Oman bath

### 1500mm

First conceived and designed as a statement bath for a luxury resort in Oman. Today available as a piece reminiscent of the Gulf of Oman's stunning landscapes.

#### SPECIFICATIONS

1500mm x 855mm x 700mm

Approx weight: 115kg (254lb)

Capacity: 260 litres (69gal)

Overflow option available.

Chrome or stone waste included.

Product code 5063