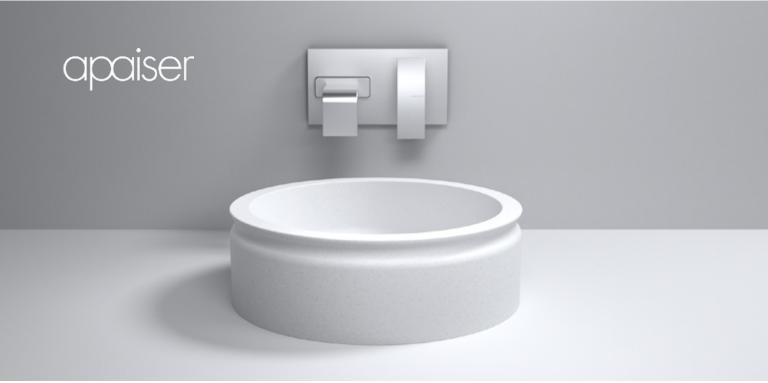

# Ode basin

### 430mm

The countertop basin can be paired with the Ode Bath, be the perfect complement to other baths in our collections or stand alone as a feature piece in a smaller setting. A simple, subtle undulation references the language of the Ode collection and pays homage to an Australian icon.