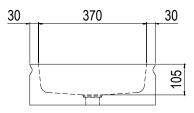

#### SPECIFICATIONS

Ø430mm x 140mm high

Approx weight: 10kg (22lb)

Overflow option available.

Chrome or stone waste included.

Product code 6663