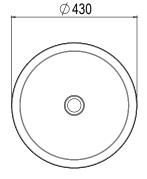

#### SPECIFICATIONS

Ø430mm x 140mm high

Approx weight: 10kg (22lb)

Overflow option available.

Chrome or stone waste included.

Product code 6663