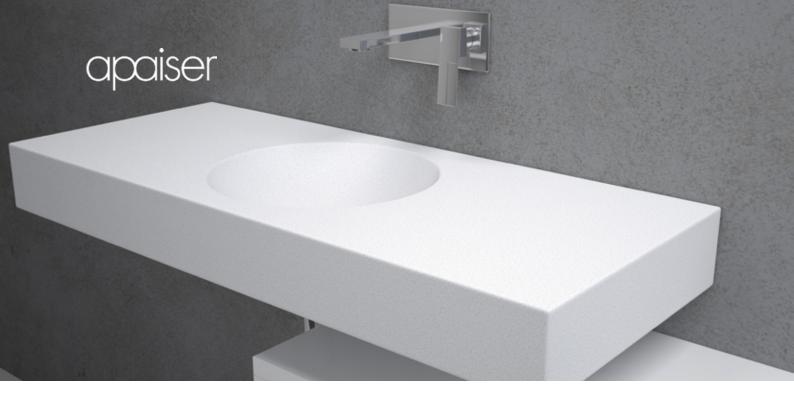

# Lunar vanity

# Single

Create a beautifully customised appeal with the Lunar vanity. Master-crafted and inspired by rock pools to create a highly soothing yet sophisticated bathroom experience.