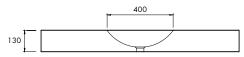

#### **SPECIFICATIONS**

'X'mm x 500mm x 130mm

Available in your required length up to 3m

Overflow option available.

Chrome or stone waste included.

Note: Brackets not included. Please check with your apaiser sales representative to confirm suitability for wall hanging this product.