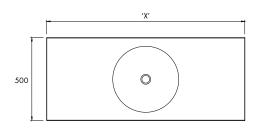

#### **SPECIFICATIONS**

'X'mm x 500mm x 130mm

Available in your required length up to 3m

Overflow option available.

Chrome or stone waste included.

Note: Brackets not included. Please check with your apaiser sales representative to confirm suitability for wall hanging this product.