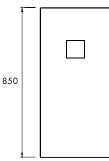

#### SPECIFICATIONS

Ø400 x 850mm high

Approx weight: 20-30kg (44-66lb)

Overflow option available.

Chrome or stone waste included.

YEAR RESIDENTIAL MANUFACTURERS WARRANTY

Product code 6006