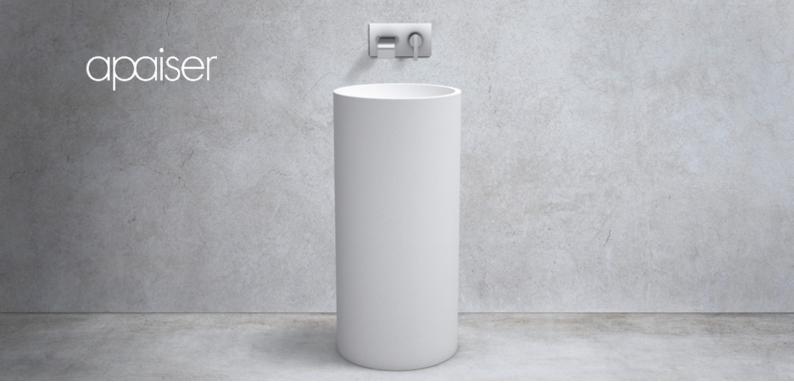

# Lunar basin *Freestanding*

Rising from the ground with a bold cylindrical form, the Lunar freestanding basin is a modern approach to the traditional pedestal basin. Designed to stylishly complement the bath.

#### SPECIFICATIONS

Ø400 x 850mm high

Approx weight: 20-30kg (44-66lb)

Overflow option available.

Chrome or stone waste included.

YEAR RESIDENTIAL MANUFACTURERS WARRANTY

Product code 6006