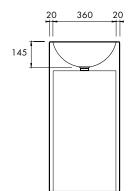

#### SPECIFICATIONS

Ø400 x 850mm high

Approx weight: 20-30kg (44-66lb)

Overflow option available.

Chrome or stone waste included.

YEAR RESIDENTIAL MANUFACTURERS WARRANTY

Product code 6006