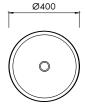

#### SPECIFICATIONS

Ø400 x 850mm high

Approx weight: 20-30kg (44-66lb)

Overflow option available.

Chrome or stone waste included.

YEAR RESIDENTIAL MANUFACTURERS WARRANTY

Product code 6006