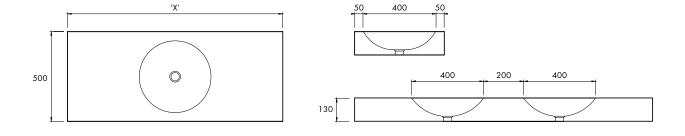

#### SPECIFICATIONS

'X'mm x 500mm x 130mm

Available in your required length up to 3m

Overflow option available.

Chrome or stone waste included.

Note: Brackets not included. Please check with your apaiser sales representative to confirm suitability for wall hanging this product.