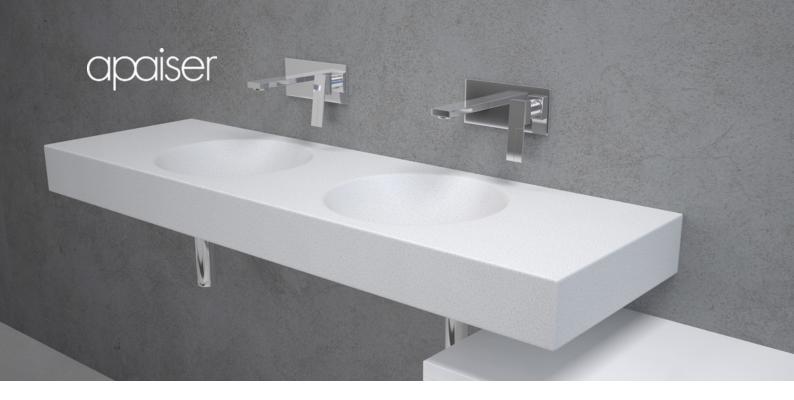

# Lunar vanity

### Double

Create a beautifully customised appeal with the Lunar vanity. Master-crafted and inspired by rock pools to create a highly soothing yet sophisticated bathroom experience.

#### SPECIFICATIONS

'X'mm x 500mm x 130mm

Available in your required length up to 3m

Overflow option available.

Chrome or stone waste included.

Note: Brackets not included. Please check with your apaiser sales representative to confirm suitability for wall hanging this product.