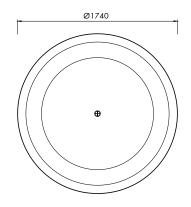

# 1740mm

An infinite circle of life with endless appeal for a beautiful bathing experience. Grand in design, superbly engineered with a sculptured appearance.

#### SPECIFICATIONS

Ø1740mm x 500mm high

Approx weight: 180kg (397lb)

Capacity: 712 litres (188gal)

Overflow option available.

Chrome or stone waste included.

Product code 5399