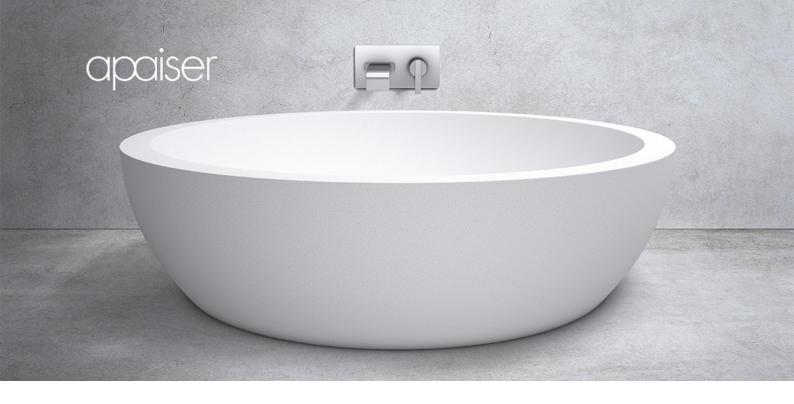

# Lunar bath

# 1740mm

An infinite circle of life with endless appeal for a beautiful bathing experience. Grand in design, superbly engineered with a sculptured appearance.

#### SPECIFICATIONS

Ø1740mm x 500mm high

Approx weight: 180kg (397lb)

Capacity: 712 litres (188gal)

Overflow option available.

Chrome or stone waste included.

Product code 5399