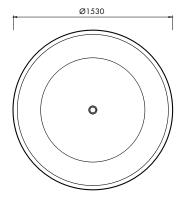

# Lunar bath

#### 1530mm

An infinite circle of life with endless appeal for a beautiful bathing experience. Grand in design, superbly engineered with a sculptured appearance.

#### SPECIFICATIONS

Ø1530mm x 550mm high

Approx weight: 150kg (331lb)

Capacity: 731 litres (193gal)

Overflow option available.

Chrome or stone waste included.