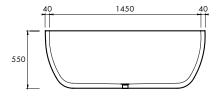

#### SPECIFICATIONS

Ø1530mm x 550mm high

Approx weight: 150kg (331lb)

Capacity: 731 litres (193gal)

Overflow option available.

Chrome or stone waste included.