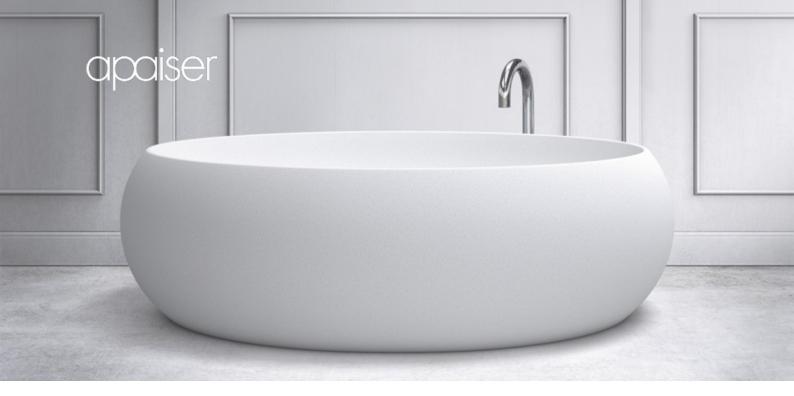

# Lotus bath

### 1780mm

Taking its inspiration from the gentle petals of the lotus flower. Designed to create a cocoon-like experience with a free-flowing form that evokes a deeply tranquil and relaxing ambience.