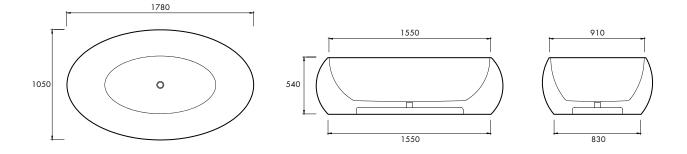

#### SPECIFICATIONS

1780mm x 1050mm x 540mm

Approx weight: 125kg (276lb)

Capacity: 351 litres (93gal)

Overflow option available.

Chrome or stone waste included.

Product code 5558