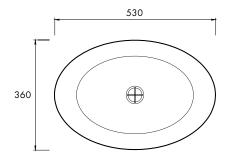

# 530mm

Featuring soft lines and a deeply organic shape reminiscent of the petals of a lotus flower, the Lotus basin is designed to complement the Lotus bath. Create the ultimate cocoonlike experience.

#### **SPECIFICATIONS**

530mm x 360mm x 150mm

Approx weight: 19kg (41lb)

Overflow option available.

Chrome or stone waste included.

Product code 6149