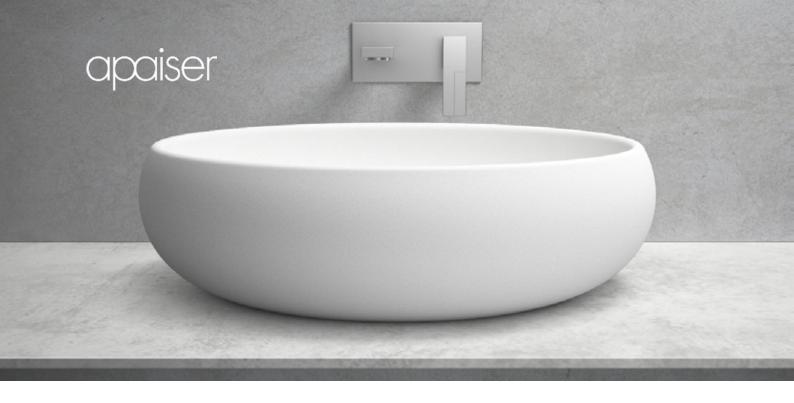

# Lotus basin

# 530mm

Featuring soft lines and a deeply organic shape reminiscent of the petals of a lotus flower, the Lotus basin is designed to complement the Lotus bath. Create the ultimate cocoonlike experience.

#### **SPECIFICATIONS**

530mm x 360mm x 150mm

Approx weight: 19kg (41lb)

Overflow option available.

Chrome or stone waste included.

Product code 6149