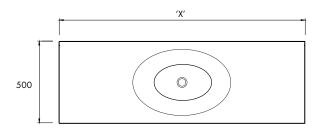

#### **SPECIFICATIONS**

'X'mm x 500mm x 130mm

Available in your required length up to 3m

Overflow option available.

Chrome or stone waste included.

Note: Brackets not included. Please check with your apaiser sales representative to confirm suitability for wall hanging this product.