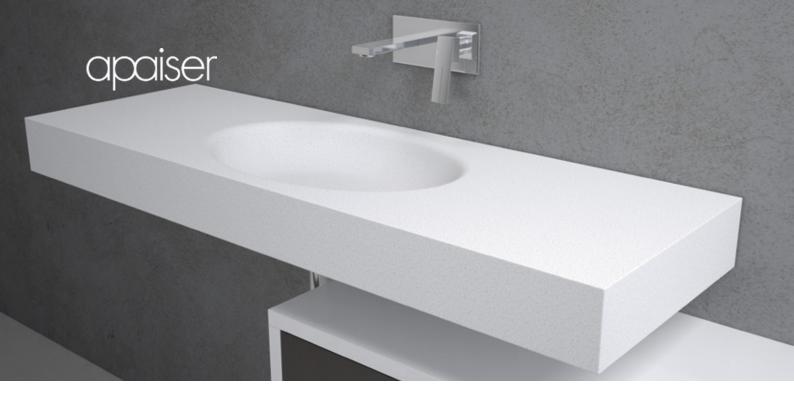

# Haven vanity

# Single

Create added luxury with the Haven vanity designed to accompany the signature Haven bath. The perfect ensemble to bring the outdoors in with ubiquitous style and grace.

Product code 80134