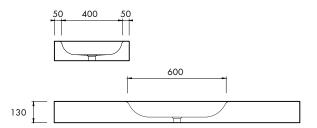

#### **SPECIFICATIONS**

'X'mm x 500mm x 130mm

Available in your required length up to 3m

Overflow option available.

Chrome or stone waste included.

Note: Brackets not included. Please check with your apaiser sales representative to confirm suitability for wall hanging this product.