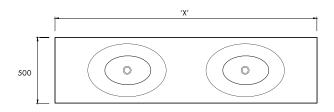

#### **SPECIFICATIONS**

'X'mm x 500mm x 130mm

Available in your required length up to 3m

Overflow option available.

Chrome or stone waste included.

Note: Brackets not included. Please check with your apaiser sales representative to confirm suitability for wall hanging this product.