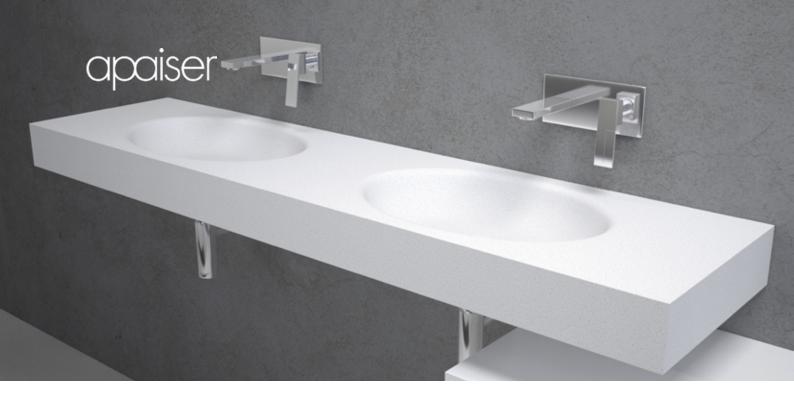

# Haven vanity

## Double

Create added luxury with the Haven vanity designed to accompany the signature Haven bath. The perfect ensemble to bring the outdoors in with ubiquitous style and grace.

Product code 80133