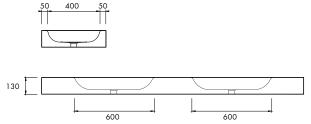

#### **SPECIFICATIONS**

'X'mm x 500mm x 130mm

Available in your required length up to 3m

Overflow option available.

Chrome or stone waste included.

Note: Brackets not included. Please check with your apaiser sales representative to confirm suitability for wall hanging this product.

Product code 80133