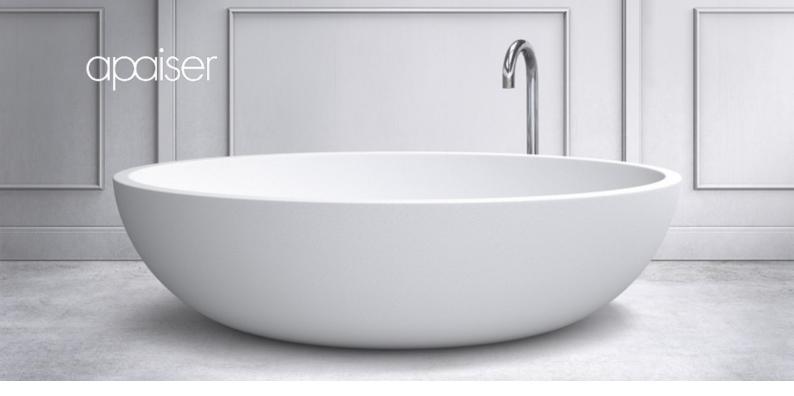

# Haven bath without base 1800mm

Fluid in form and iconic by design, the Haven is a signature piece of the apaiser collection. As the epitome of bathroom luxury, its free-flowing curves and organic nature offer evocative beauty and functionality.