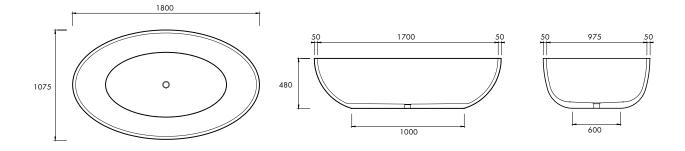

#### DIMENSIONS

1800mm x 1075mm x 480mm

Approx weight: 135kg (298lb)

Capacity: 468 litres (124gal)

Overflow option available.

Chrome or stone waste included.

Product code 5357