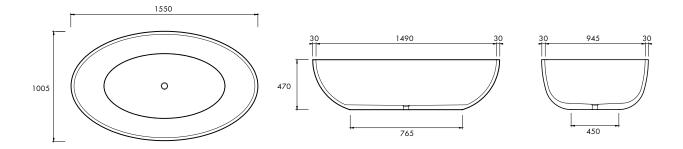

#### **SPECIFICATIONS**

 $1550 \, \text{mm} \times 1005 \, \text{mm} \times 470 \, \text{mm}$ 

Approx weight: 110kg (243lb)

Capacity: 385 litres (102gal)

Chrome or stone waste included.

Product code 5003