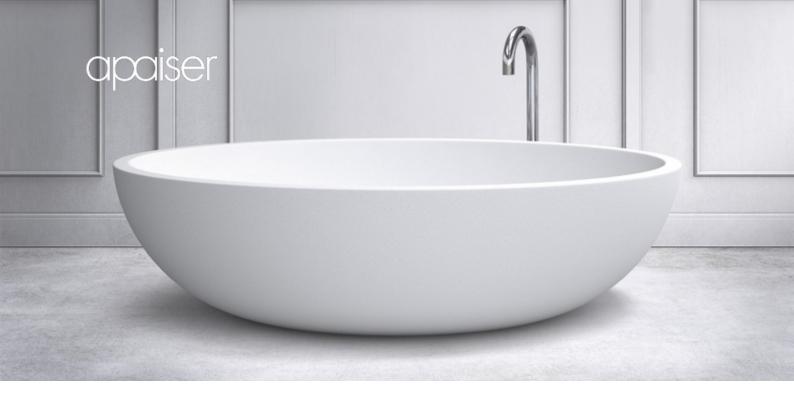

# Haven bath without base

## 1550mm

Fluid in form and iconic by design, the Haven is a signature piece of the apaiser collection. As the epitome of bathroom luxury, its free-flowing curves and organic nature offer evocative beauty and functionality.