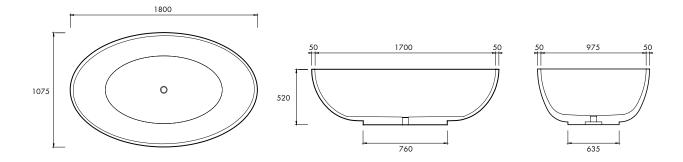

#### **SPECIFICATIONS**

1800mm x 1075mm x 520mm

Approx weight: 140kg (309lb)

Capacity: 440 litres (116gal)

Overflow option available

Chrome or stone waste included.

Product code 5360