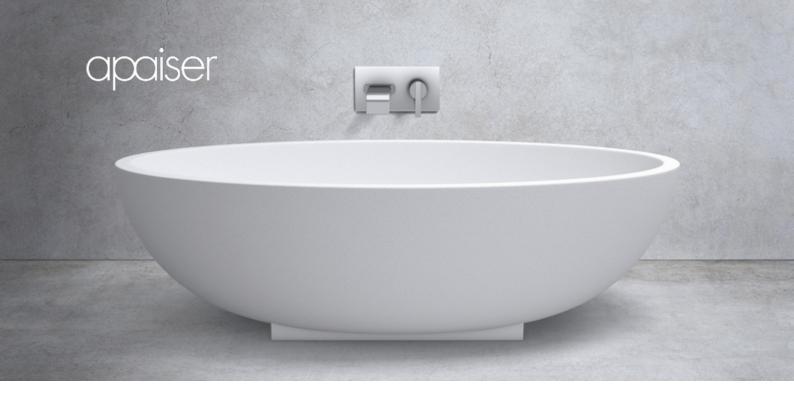

# Haven bath with base

### 1800mm

Fluid in form and iconic by design, the Haven is a signature piece of the apaiser collection. As the epitome of bathroom luxury, its free-flowing curves and organic nature offer evocative beauty and functionality.

#### **SPECIFICATIONS**

1800mm x 1075mm x 520mm

Approx weight: 140kg (309lb)

Capacity: 440 litres (116gal)

Overflow option available

Chrome or stone waste included.

Product code 5360