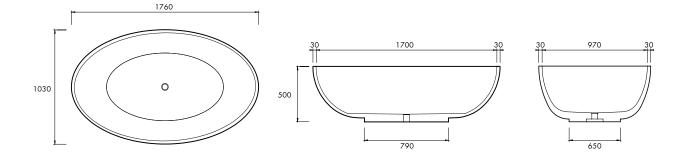

# Haven bath with base 1760mm

Fluid in form and iconic by design, the Haven is a signature piece of the apaiser collection. As the epitome of bathroom luxury, its free-flowing curves and organic nature offer evocative beauty and functionality.

#### SPECIFICATIONS

1760mm x 1030mm x 500mm

Approx weight: 140kg (309lb)

Capacity: 447 litres (118gal)

Chrome or stone waste included.

esidential Manufacturers

/ARRANT)