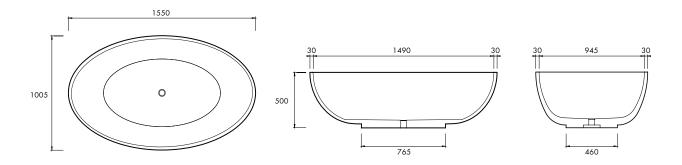

#### **SPECIFICATIONS**

 $1550 \, \text{mm} \times 1005 \, \text{mm} \times 500 \, \text{mm}$ 

Approx weight: 115kg (254lb)

Capacity: 368 litres (97gal)

Chrome or stone waste included.

Product code 5671