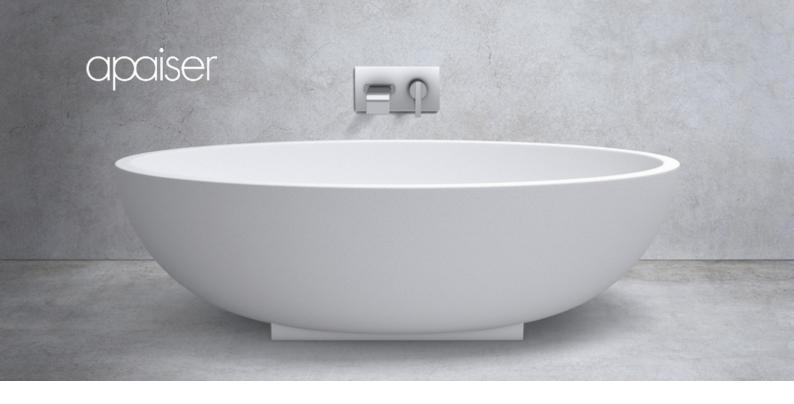

# Haven bath with base

### 1550mm

Fluid in form and iconic by design, the Haven is a signature piece of the apaiser collection. As the epitome of bathroom luxury, its free-flowing curves and organic nature offer evocative beauty and functionality.

#### **SPECIFICATIONS**

 $1550 \, \text{mm} \times 1005 \, \text{mm} \times 500 \, \text{mm}$ 

Approx weight: 115kg (254lb)

Capacity: 368 litres (97gal)

Chrome or stone waste included.

Product code 5671