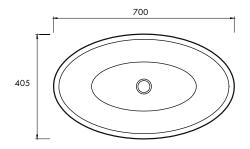

#### **SPECIFICATIONS**

700mm x 405mm x 130mm

Approx weight: 17kg (37lb)

Overflow option available.

Chrome or stone waste included.

Product code 6064