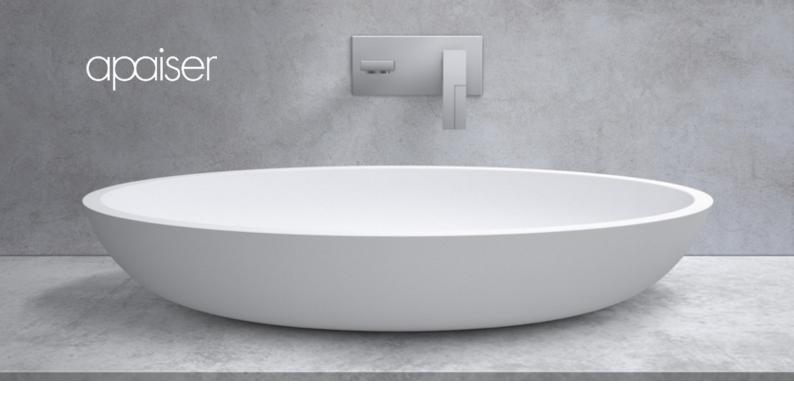

# Haven basin

### 700mm

Soft and sensual, the Haven basin mirrors the gentle curves of the Haven bath and is designed as the perfect ensemble for a smaller format setting. Create a seamless look that effortlessly fuses beauty and functionality.