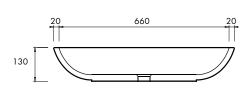

### 700mm

Soft and sensual, the Haven basin mirrors the gentle curves of the Haven bath and is designed as the perfect ensemble for a smaller format setting. Create a seamless look that effortlessly fuses beauty and functionality.

#### **SPECIFICATIONS**

700mm x 405mm x 130mm

Approx weight: 17kg (37lb)

Overflow option available.

Chrome or stone waste included.

Product code 6064